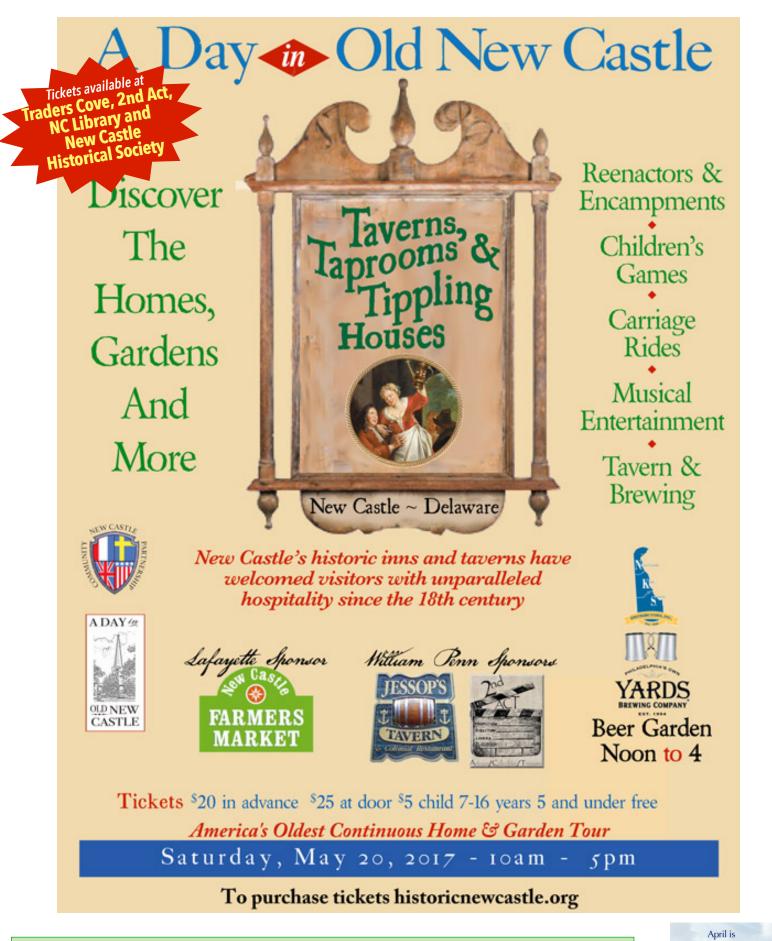

| <b>22</b><br>Sa | 08:<br>03:             | 49<br>54       | AM<br>AM<br>PM<br>PM | 0.6<br>5.6<br>0.4<br>5.5                  | 18<br>171<br>12<br>168 |

# he Pink Moon



The April full moon peaked last Tuesday, reaching its fullest phase late at night, just after the bars close in most cities on the U.S. East Coast. But it still appeared full Wednesday to casual observers. April's full moon is known as the Pink Moon, but don't expect it to look particularly pink. It is named after pink flowers called wild ground phlox, which bloom in early spring and become widespread throughout the U.S. and Canada this time of year. In fact, the April full moon is the first full moon of spring in the Northern Hemisphere (it's the first fall season full moon in the Southern Hemisphere).



7



COBBLESTONES Published weekly. Emailed every Sunday morning to over 825 residents and neighbors in the tri-state area and others nationwide with ties to our community and its history. Another 250 plus view the Cobblestones Facebook page weekly. Supported by SUBSCRIPTIONS/DONATIONS @ \$15 per year (more if you wish). Please make check payable to: Ted Joslin - 112 Delaware StreetNew CastleDE 19720. Very economical advertising rates available. Thank You

National Distracted Driving Awareness Month

April 16, 2017