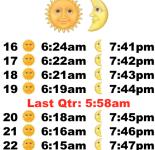

that need that little extra to help

them with their school work.

**16** Confederate President Jefferson Davis approved conscription act for white males between 18 and 35. 1862, Harriet Quimby became the first woman to fly across the English Channel. 1912, Setting a record, Annie Oakley shot 100 clay targets in a row. 1922, Ballad of Davy Crockett by Bill Hayes topped the charts. 1955

**17** John Campbell published what would eventually become the first successful American newspaper. It was known as the Boston "News-Letter." 1704, *General Grant* banned the trading of prisoners. 1864, The game "snooker" was invented by Sir Neville Chamberlain. 1874, The FBI lab reported that it could not determine the lyrics to **Outer Louie** 1964 The Postal Service unveiled its new 22-cent **"LOVE" stamp**, using the set of "The Love Boat" as a backdrop. It became one of the most popular ever offered. 1985

**18** Paul Revere makes his famous ride from Charlestown to Lexington, shouting *"the Red Coats are coming"* as the Revolutionary War begins. 1775, The telegraph ticker was patented by *R.E. House*. 1846, *Col.* Robert E. Lee turned down an offer to command the Union armies. 1861, The San Francisco earthquake hits, Roll was held on the grounds of the White House. killing 700 people. 1906 Come Softly to Me by The Fleetwoods topped the charts. 1959

at Lexington. 1775, Connecticut approved the Bill of

first American woman in space on the shuttle Challenger (STS-7). 1983, Sonny Bono was inaugurated as the Mayor of Palm Springs, CA. 1988, Timothy McVeigh bombs the *Federal Building* in Oklahoma City, killing 168 people, and injuring hundreds more.1995

20 American Troops began the siege of British-held Boston. 1775, Edgar Allen Poe's first detective story, The Murders in the Rue Morgue, 1841, Chicago's Wrigley 'Charlie Hustle' went on to break Ty Cobb's all-time Field held its first Cubs game with the first Natl League hitting record more than 20 years later, playing for the game at the ballpark. (Cubs beat the Reds 7-6 in 11 innings). 1916, When the set of t the charts. An oxygen tank explodes on Apollo 13, preventing a planned moon landing. 1970

**1** John Adams was sworn in as the first US Vice President. 1789, Gen. Sam Houston defeated Santa Anna at the Battle of San Jacinto. 1836, Mark Twain dies at the age of 75. 1910, Bill Carlisle, the infamous 'last train robber,' robbed a train in Hanna, WY. 1916, Michael Jackson's 
Thriller album slipped a couple of notches. 1984, Geraldo Rivera opened a vault that belonged to Al Capone. Nuttin' Honey! 1985

22 The first official Natl League baseball game took place. Boston beat Philadelphia 6-5. 1876, The first Egg 1878, James G. Ray landed an autogyro on the lawn of

the White House. 1931, Randy Matson set a world **19** The *Revolutionary War* begins as fighting broke out outdoor record in the shot put with a toss of 71 ft, 5-½. at Lexington. 1775, Connecticut approved the *Bill of* 1967, The first *"Earth Day"* was observed. 1970, *Barbara* 