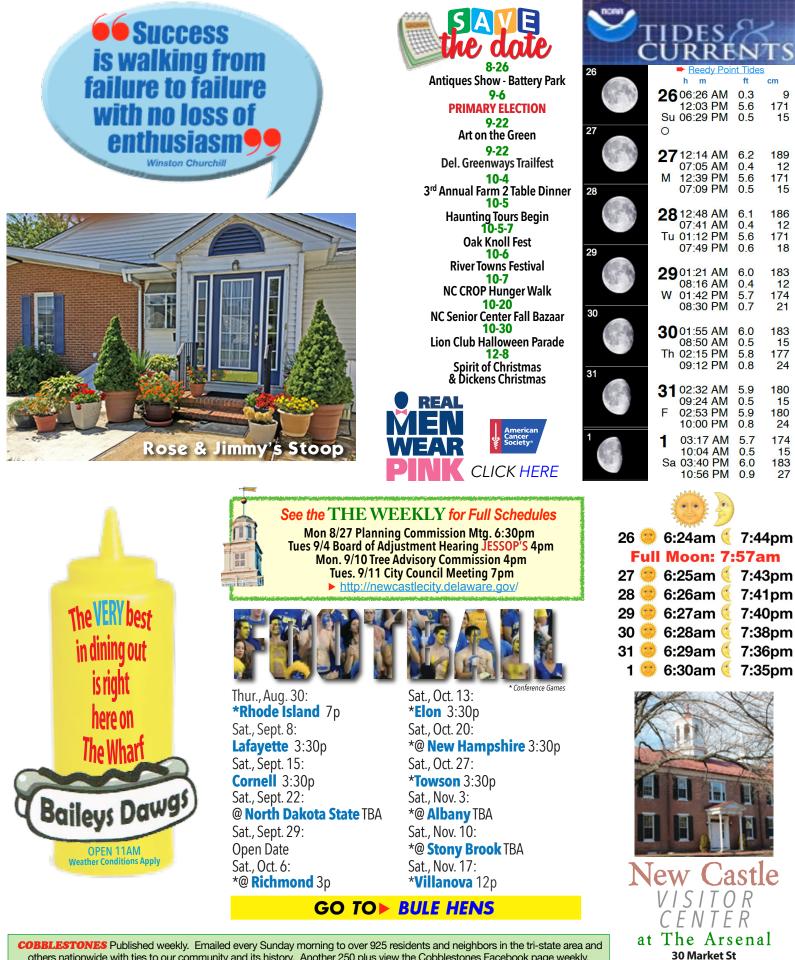

We would like donations of handmade crafts, crocheted or knitted items (especially sweaters for all ages) or any other handmade specialty you may have. New or gently used sewing/craft supplies will also be accepted. We are not able to accept fabric material at this time

**Reader's Corner** We are looking for used books in good condition. Large print books are always needed. Coffee table books are especially welcome..

Granny's Cupboard Bakers are needed! If you are able to bake for us, please call Mike at the center to sign up.

Volunteers are needed to help set up on October 19 and to help out the day of the bazaar, October 20.

Contact Mike, 302 326-4209 if you are interested

**COBBLESTONES** 



Brandywine Valley SPCA - 600 South Street, New Castle, DE 19720 Phone: (302) 516-1002

6



others nationwide with ties to our community and its history. Another 250 plus view the Cobblestones Facebook page weekly. Supported by SUBSCRIPTIONS/DONATIONS @ \$15 per year (more if you wish). Please make check payable to: Ted Joslin - 112 Delaware StreetNew Castle, DE 19720 Very economical advertising rates available. Thank You

leditor



7

New Castle, DE 19720

Open Daily • 9:30AM-4:30PM

Sun. 11:30 am - 4pm (302) 322-2794 **INFO HERE** 



ON THE LOOP

thank!

Star

**Before Jan WON!** 





Sail On The Kalmar Nyckel From The City Of New Castle Pier

> Today and 8/29 - 9/2 With Free Tours on 9/3



Buy your tickets at kalmarnyckel.org/BookASail.asp, and <u>on the date you sail</u>, you get great deals from these merchants (Proof of purchase required): Cafe New Castle - 20% off yo