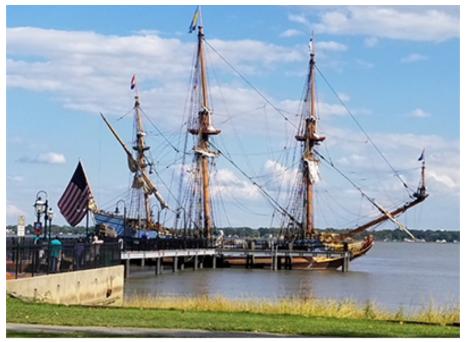

**Before Jan WON!** 

Sail On The Kalmar Nyckel From The City Of New Castle Pier

> Today and 8/29 - 9/2 With Free Tours on 9/3

Buy your tickets at kalmarnyckel.org/BookASail.asp, and <u>on the date you sail</u>, you get great deals from these merchants (Proof of purchase required): Cafe New Castle - 20% off your meal and drinks Jessop's Tavern - 20% off your meal and drinks 2nd ACT Antiques - 10% off any item over \$20 Artisans at Penn's Place - 10% off all retail items. Traders Cove Coffee shop - free 12oz c. of coffee with \$5.00 food purchase OR free latte with \$20.00 purchase from a single artisan and \$5.00 food purchase.