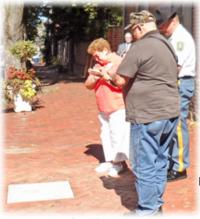

## Officer Charles Thorn is finally honored

Betty Wagner and Joe Allione representing C.O.P.S. (Concerns of Police Survivors) unveil the plaque

It was October 22, 1926, that Officer Charles Thorn of New Castle Police Department was killed in a motorcycle accident as he patrolled the streets of New Castle. Until recently, Officer Thorn's service and sacrifice has been a lost chapter in the history. Officer Thorn has had the long overdue honor of having his name engraved on the walls of the National Law Enforcement Officers' Memorial as well as the Delaware Law Enforcement Memorial. Thanks to the efforts of 2 retired state troopers, **Kevin** McDerby and Ray Peden (right) who, with the City of New Castle, paid homage to an officer who gave all while protecting life and property within our city. The city dedicated a memorial to Officer Thorn last Thursday morning, held at 4th and Delaware Streets, the location where Charles Thorn lost his life 90 years ago. Many police officers from the City, State, NC County and the City of Wilmington, as well as