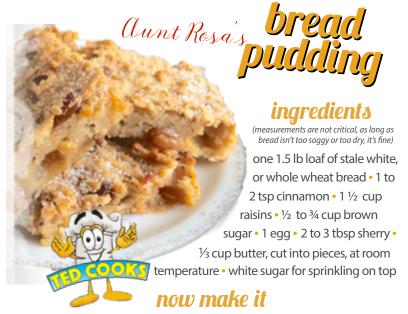

DOONEY & BOURKE

MICHAEL KORS

7 COACH

kate spade

NEW YORK

Tickets can be purchased at the door or ahead of time at emilymajew@gmail.com

Butter a 9" x 13" rimmed baking tray • Soak the bread with water and squeeze the excess water out then place in a large mixing bowl. Add the remaining ingredients to the bowl, except for the white sugar (to sprinkle). Stir well to mix all the ingredients together, until it's evenly combined.

- Spread the mixture onto the buttered tray and spread evenly; if yours is too dry, you probably didn't soak it enough. Push down with a fork until the mixture is as even as possible.
- Bake in preheated 350° oven for about 25 to 30 minutes, or until it starts to turn golden brown (turn the tray around half way through baking).

• When cool, cut into slices or bars and serve, preferable with a piping hot cup of tea or coffee.

TREASURE CHEST New & Gently Used Items GOOD EATS CAFÉ
Breakfast & Lunch Foods

GRANNY'S CUPBOARD

Homemade Baked Goods