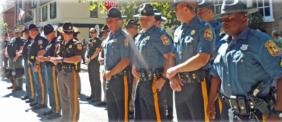

## Officer Charles Thorn is finally honored

Betty Wagner and Joe Allione representing C.O.P.S. (Concerns of Police Survivors) unveil the plaque

It was October 22, 1926, that Officer Charles Thorn of New Castle Police Department was killed in a motorcycle accident as he patrolled the streets of New Castle. Until recently, Officer Thorn's service and sacrifice has been a lost chapter in the history. Officer Thorn has had the long overdue honor of having his name engraved on the walls of the National Law Enforcement Officers' Memorial as well as the Delaware Law Enforcement Memorial. Thanks to the efforts of 2 retired state troopers, **Kevin** McDerby and Ray Peden (right) who, with the City of New Castle, paid homage to an officer who gave all while protecting life and property within our city. The city dedicated a memorial to Officer Thorn last Thursday morning, held at 4th and Delaware Streets, the location where Charles Thorn lost his life 90 years ago. Many police officers from the City, State, NC County and the City of Wilmington, as well as