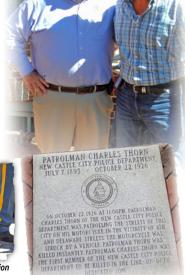

## Officer Charles Thorn is finally honored

Betty Wagner and Joe Allione representing C.O.P.S. (Concerns of Police Survivors) unveil the plaque

It was October 22, 1926, that Officer Charles Thorn of New Castle Police Department was killed in a motorcycle accident as he patrolled the streets of New Castle. Until recently, Officer Thorn's service and sacrifice has been a lost chapter in the history. Officer Thorn has had the long overdue honor of having his name engraved on the walls of the National Law Enforcement Officers' Memorial as well as the Delaware Law Enforcement Memorial. Thanks to the efforts of 2 retired state troopers, **Kevin** McDerby and Ray Peden (right) who, with the City of New Castle, paid homage to an officer who gave all while protecting life and property within our city. The city dedicated a memorial to Officer Thorn last Thursday morning, held at 4th and Delaware Streets, the location where Charles Thorn lost his life 90 years ago. Many police officers from the City, State, NC County and the City of Wilmington, as well as

City residents and guests lined a warm and sunny Delaware Street. Patrolman Thorn was returning to the police station about 11 p.m. Oct. 22, 1926, on his motorcycle when he passed a vehicle he had been following on Delaware Street near Fourth Street and ran head-on into a vehicle traveling in the opposite direction, killing the officer instantly. The officer's funeral included his colleagues in