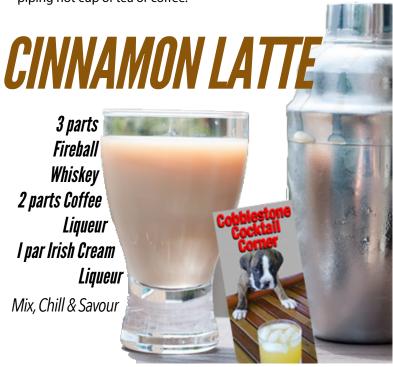

enn's Place

206 Delaware Street ★ New Castle, DE 19720 ★ 302-322-6334 ★

with Mike Shilling This Friday!

Enjoy \$5 on glasses of wine and bottled beers from 5-7pm... paired with a complimentary cheese tray... in the Secret Garden weather cooperating... or in The Muse.