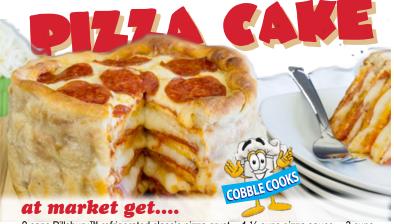

McCurdy at 302.750.6030. To learn more about the Arasapha Garden Club, visit araspaha.org. ARASAPHA

> TELL THEM YOU SAW IT IN THE CØBBLESTØNES

5

2 cans Pillsbury™ refrigerated classic pizza crust • 1 ½ cups pizza sauce • 3 cups shredded mozzarella cheese (12 oz) • 1 cup sliced pepperoni • 1 tbsp butter

#### okay, now follow these steps...

- ► Heat oven to 400°F. Lightly spray large cookie sheet with cooking spray or drizzle with olive oil.
- ▶ Measure diameter of tall-sided ovenproof pan. (Pan used was 6-inch in diameter with 4-inch high side.) Unroll 1 can of dough onto work surface; press out into thin layer. Cut out 3 (6-inch) rounds; place on cookie sheet. Bake 8 minutes. Remove from cookie sheet to cooling rack; cool.
- ▶ Unroll remaining can of dough; cut 2 additional (6-inch) rounds from long edge of dough, leaving opposite side untouched. Place rounds on cooled cookie sheet. Bake 8 minutes. Remove from cookie sheet; cool.
- ▶ Meanwhile, line pan with cooking parchment paper so that ends of paper stick up and out of pan. Cut long strip of dough at least 1/2 inch wider than height of pan. Carefully drape long strip of dough around inside edge of pan to line, leaving 1/2 inch hanging over outside edge of pan and bottom of pan open. Pinch seam to seal.
- ► Carefully place 1 partially baked crust round in bottom of pan. Spread pizza sauce over crust; top with pepperoni slices and sprinkle with mozzarella cheese (when cheese melts, crust above will stick to it). Repeat to make 3 more layers. For top layer, place last crust over cheese; sprinkle with remaining cheese and arrange remaining pepperoni on top.
- Fold overhanging dough over top layer of pizza cake to make a raised crust edge..
- ▶ Bake 20 to 25 minutes or until dough around pizza cake is fully cooked. (To test, carefully pull up parchment paper to raise pizza cake out of pan.) Once completely baked, cool in pan 5 minutes. Remove pizza cake from pan; brush crust with butter. Use sharp knife to cut slices like you would a cake.