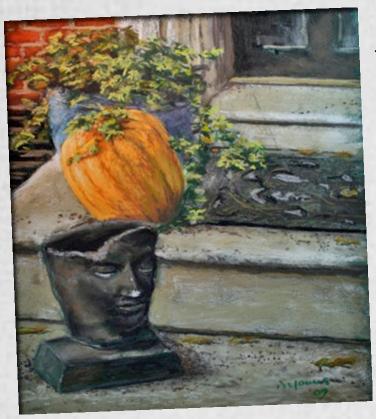

# Painting With Pastels No Experience Necessary

Join me for 2 hours of instruction and demonstration to make your own pastel painting masterpiece to take home that night. To recorded music, enjoy wine and nibbles available for purchase from the menu at Traders Cove.

Table easels, pastels and "canvas" panels are supplied and included in the admission fee. Everyone can paint or draw from the same subject of an autumn still life in the studio.

Offered by New Castle artist,

Dennis Young

Even if you think you can't draw a straight line, come out and enjoy.... And maybe even surprise yourself.

E-mail me at dyoungarts@gmail.com to reserve your table.

Limited to 10 quests at Traders Cove, 206 Delaware Street in New Castle.

\$25, cash or check only, for admission

Thursday, October 9th 6 to 8 pm