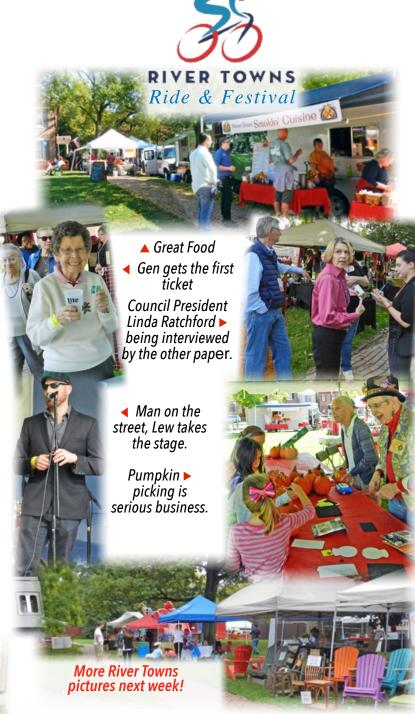

## POURING A SUCCESSFUL DAY

Bill Barthel, Ted Megginson. Linda Ratchford, Kat Zane, Heather and Jeff Hubert and John Cochran proved their pouring abilities to start the festivities!

The early morning hours didn't look favorable for the rain or shine, 2nd Annual, River Towns Ride and **Festival.** However, as forecasters predicted, the rain moved through the area quickly and by noon the sun and blue skies prevailed. More than 100 cyclists participated, up fro last year. We'll recap all the race information next week!