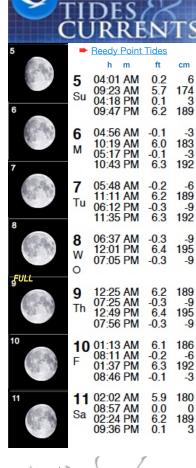

#### NC Presbyterian Church

has approximately 300 whole bricks and an equal amount of 1/2 bricks to whomever would like to take them away.

Please contact

Gene Mayhew at 302-328-5194.

☼ 7:02am ( 6:40pm 7:03am 6:38pm 7:04am 6:37pm 6:37pm 8 7:05am 6:35pm Full Moon: 6:5 9 7:06am ( 6:34pm 10 ☆ 7:07am 《 6:32pm 11 ☆ 7:08am 《 6:30pm