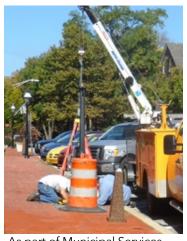

As part of Municipal Services maintenance program, the Electric Department is sandblasting the lamp posts and repainting.

The posts had started to fade and rust in areas and now they have been restored to look new.

They will have to be touched up periodically but no sandblasting again for another 20 years.

There was no new wiring needed and in most cases the glass is fine