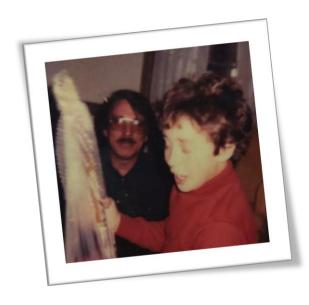

## POURING A SUCCESSFUL DAY

Bill Barthel, Ted Megginson. Linda Ratchford, Kat Zane, Heather and Jeff Hubert and John Cochran proved their pouring abilities to start the festivities!

The early morning hours didn't look favorable for the rain or shine, 2nd Annual, River Towns Ride and **Festival.** However, as forecasters predicted, the rain moved through the area quickly and by noon the sun and blue skies prevailed. More than 100 cyclists participated, up fro last year. We'll recap all the race information next week!