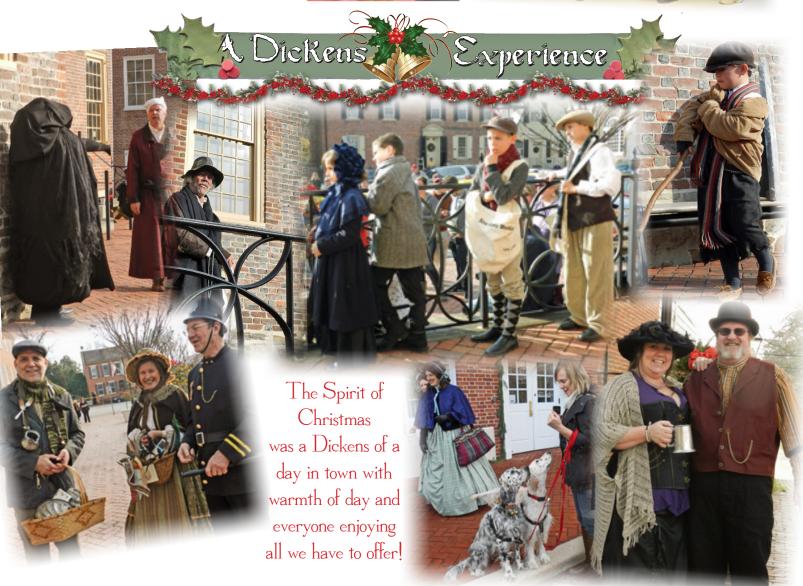

## enn's Place

206 Delaware Street  $\bigstar$  New CastleDE 19720 302-322-6334 www.pennsplace.net

The Holidays at the Amstel & Dutch Houses

traditional holiday celebration in colonial times, featuring traditional 18th century customs during the period of Governor Nicholas Van Dyke's residency. At the Dutch House, experience a

celebration of St. Nichols' Eve, a tribute to the legend of Saint Nicholas, Dutch patron saint.

Included with regular admission to the museums.

Through Sun., Dec. 27th 2 East 4th Street New Castle

316 Delaware Street