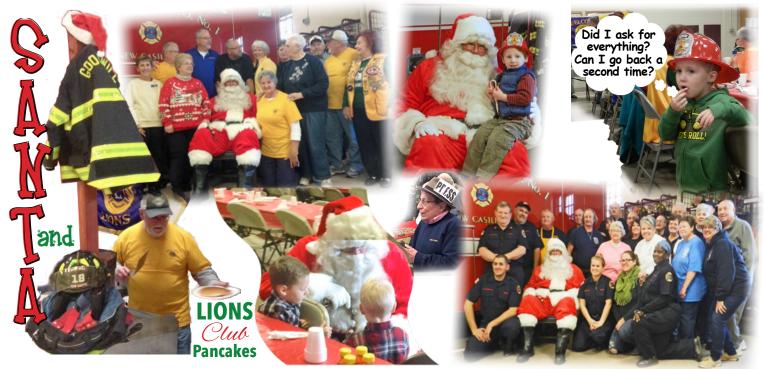

17 A traffic regulation in NYC established the first street to go *One Way.* 1792, The *Wright Brothers* made their first airplane flight at Kitty Hawk, N.C., 1903, *Col. William "Billy" Mitchell* was convicted of insubordination at his court-martial. 1925, *Edgar Bergen* kidded around with, ◆ Charlie McCarthy, for the first time. 1936, Television history was made when *Tiny Tim* and *Miss Vicki Budinger* were married ◆ The Tonight Show with Johnny Carson. 1969

**18** The first *orthopedic hospital* was organized in NYC. It was called the *Hospital for Ruptured and Crippled.* 1862, *Slavery was abolished* with the 13th Amendment to the Constitution being ratified. 1865, A new *automobile speed record* was set at 39 mph. 1898, WPTZ in Plattsburgh, NY, presented a Felso