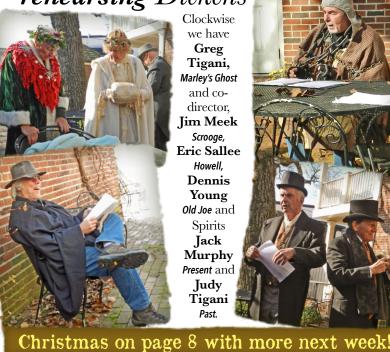

## rehearsing Dickens

At the final regular City Council meeting of the year a proposed resolution to create a corporate entity 501(c)(3), to promote, the City failed to pass by a 2-2 vote. Proposed by council member Ted Megginson, this new group would recruit local corporations to assist in funding to actively promote the City with brochures, website with a community participation. Not a City arm but a committee unto itself.