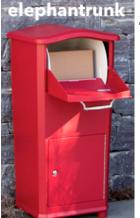

## your Package Pachyperm

As online shopping grows, so are the number of UPS and FedEx packages piling up on doorsteps. Thieves have been known to stalk delivery trucks and watch for unattended packages. With the elephantrunk, you can elude these "porch pirates" and entrust your stuff to a pachyderm package-protector.

There have **NOT** been any reported cases in New Castle to date.

10-00-2004 00:22

- → Made of cast aluminum & heavy gauge, powder coated steel
- → Rotating drum design accepts packages up to 11"L x 9"W x 7"H
- **→** Dimensions: 19"L x 17"W x 40"H
- → Door Dimensions: 12"W x 10.5"H
- → Weight: 46.4 lbs.
- **→** Equipped with a yellow "No Deliveries" indicator
- → Retrieval door equipped with pry-resistant 3-point lock system with 2 keys
- Can bolt securely to the ground
- → Placard directs driver to elephantrunk™ location