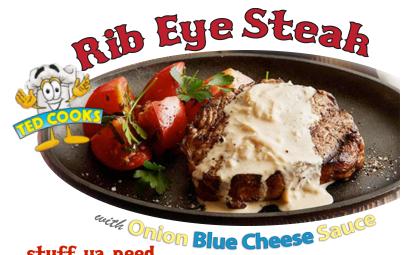

to highlight the existing space

Happy Holidays from our house to yours!

The stockings were hung by the chimney with care, in hopes that St. Nicholas soon would be there.

stuff ya need

4 rib eye steaks - Salt and freshly ground black pepper - 1 stick softened butter - 1 large yellow onion, sliced - 1 cup heavy cream 3 to 4 tbsp Worcestershire sauce - 3/4 cup crumbled blue cheese

#### here's how

- Preheat the grill to a high heat or light your outdoor grill.
- Sprinkle the steaks with salt and pepper and smear both sides of the steaks with 1/2 stick of the butter.
- ▶ Grill the steaks until medium-rare, 3 to 4 minutes per side, and then remove from the heat and keep warm. (You can also sauté them in a skillet over medium-high heat if you prefer.)
- Melt the remaining 1/2 stick of butter in a large skillet over medium-high heat, and then sauté the onions until golden brown, 7 to 8 minutes. Pour in the cream, a dash of salt and pepper and the Worcestershire sauce. Let it bubble up, then add the blue cheese and stir together to melt, adding more pepper or Worcestershire sauce as you wish.
- Place the steaks on plates and spoon the sauce over the top.

Take a bite. And the world at long last will make sense.

Recipe courtesy of Ree Drummond being tested in the CobbleKitchen

Ander Mint HotChata

gather up...

1 bag Andes Crème de Menthe baking chips 2 cups RumChata 4 cups half and half