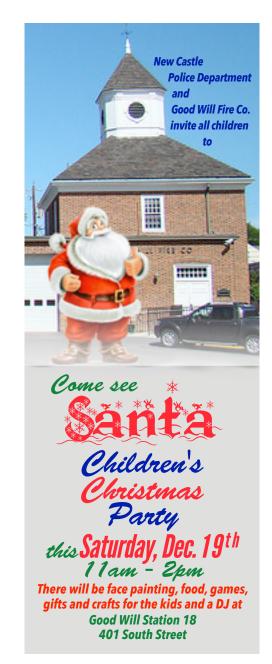

**18** The first *orthopedic hospital* was organized in NYC. It was called the *Hospital for Ruptured and Crippled.* 1862, *Slavery was abolished* with the 13th Amendment to the Constitution being ratified. 1865, A new *automobile speed record* was set at 39 mph. 1898, WPTZ in Plattsburgh, NY, presented a Felso

commercial, marking *the first color telecast* seen on a local station. What's Felso? Felso was a laundry detergent.1953

**19** Robinson Crusoe leaves his island after 28 years. 1686, Benjamin Franklin began publishing Poor Richard's Almanac. 1732, Gen. George Washington led his army of about 11,000 men to Valley Forge, PA, to camp for the winter. 1777, A Christmas Carol by Charles Dickens was published in London and immediately sold out. 1843, Corrugated paper was patented by Albert L. Jones. 1871, Robert Ripley began his Believe It or Not column. 1918, Neil Sedaka's ◆Calendar Girl was released 1960,