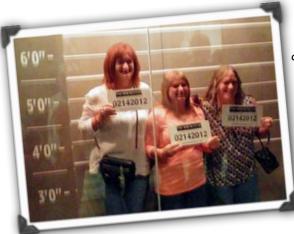

# Cobble Cindy,

on the left, with her two accomplices were recently pinched at the Mob Museum in Las Vegas.
A return booking is a sure bet!

COBBLESTONES Published weekly. Emailed every Sunday morning to over 625 residents and neighbors in the tri-state area and others nationwide with ties to our community and its history. Another 200 plus view the Cobblestones Facebook page weekly.