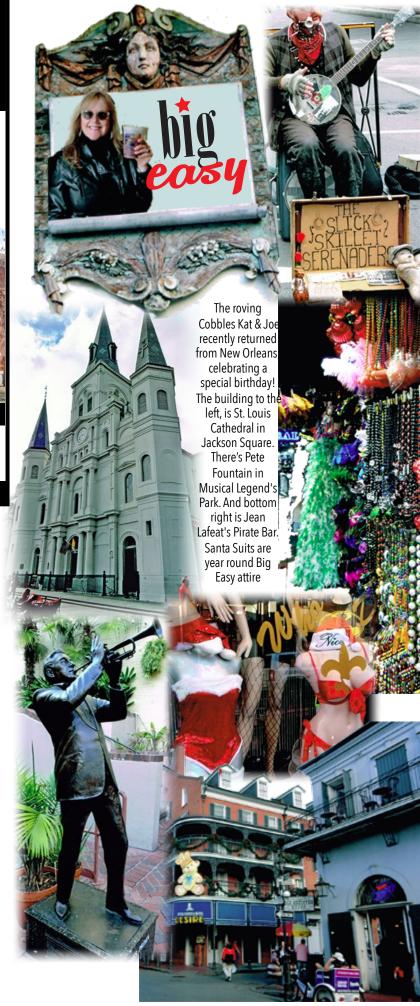

umped in a



running vehicle and fled the area. Police, assisted by County Police, began to chase the vehicle but called off the pursuit due to Smallwood's reckless driving and the safety to the public.

Rachel L. Mahan, 24, of the 500 block of Dupont Hwy, was charged with Possession of Heroin and Possession of Drug Paraphernalia. Mahan was released on \$600.00 unsecured bond pending a court appearance. Police hold warrants for Smallwood for charges ranging from Failure to Stop for a Police Officer, Possession of Heroin Tier 5, Resisting Arrest, Vehicle Theft and Possession of a Firearm By Person Prohibited after a 9mm was found in an apartment he resides in.



is now open Thursdays in **December before Christmas!** For events and Santa visits please: click to go to the market website.





The Holidays at the Amstel & Dutch Houses

The Amstel House will be decorated for a traditional holiday celebration in colonial times, showing off a "dessert board" of the period, and featuring traditional 18th century customs during the period of Governor Nicholas Van Dyke's residency. At the Dutch House, experience a celebration of St. Nichols' Eve, a tribute to the legend of Saint Nicholas, Dutch patron saint.

Through Sun., Dec. 28th 2 East 4th Street New Castle

Included with regular admission to the museums.

This year, Christmas in the three twentieth century period rooms at the Read House will have an even more retro feel than usual as the Lairds look back to the works of famed English novelist, Charles Dickens, as they plan a Victorian Christmas-themed celebration. The Laird D