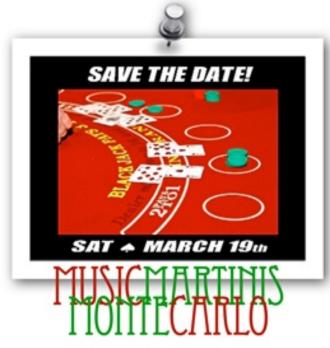

### Steenbrugge Tripel

Chicken Breast with Crab Meat served with an Old Bay Cream Sauce

Black Forest Cherry Cobbler served with Boon Kriek Lambic

114 Delaware Street - New Castle - 302 322-6111

ENJOY COCKTAILS
HORS D'OEUVRES
PLAY BLACKJACK,
ROULETTE AND MORE!
WIN PRIZES!