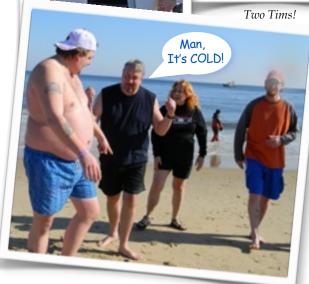

Crisi, Charlie and Heather DID IT!

Timmy and Jeff look'n things over

It was wet!

Tidwells, meet the Penguins!

Shhh!

Shana Williams, Mrs. Delaware 2011 and Miss Atlantic Coast Teen visit with "The Flamingos"