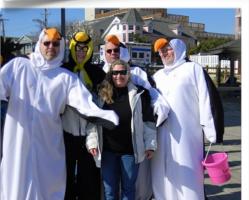

On average

2,200

Americans die of cardiovascular disease each day. An average of 1 death every 39 seconds

Get A Heart Health Checkup Today!

All rights reserved by The Golden 1 Credit Union

Learn and Live

Doris has Penguin Power!